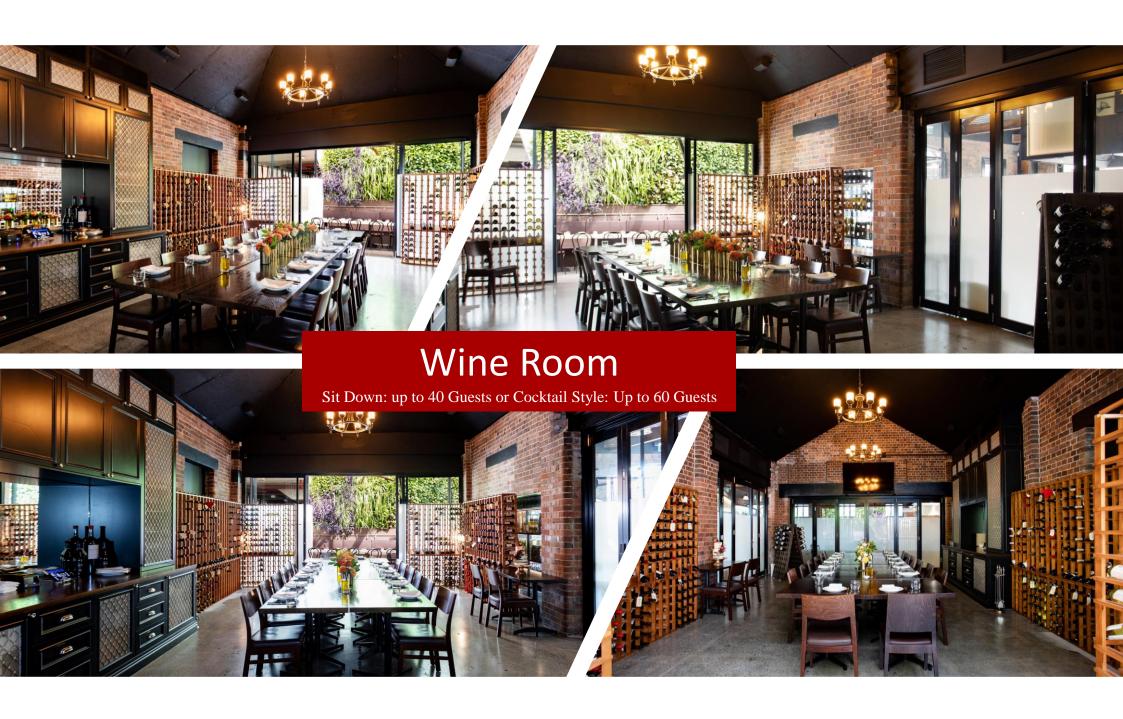

Multiple options for bookings to suit groups from 8 up to 150 for sit down or up to 200 for cocktail style events.

WINE ROOM - The Wine Room graces the light-filled space for an experience where privacy is at a premium. Seats up to 40 guests comfortably at two long tables and is an enchanting dining space. This area is warm and intimate, that can be transformed to suit your ideal events. You will enjoy complementary access to our Presentation HD TV, sound system and handheld microphone. A wall mount connectivity for seamless streaming from your laptop with both HDMI and VGA connection. Wine Room Inclusions – free of charge - Private use of the Wine Room. LCD Screen and Sound System for Private Presentations, Laptop Connection or iPhone with lightening connection to play your own Background Music, Dedicated Waitstaff