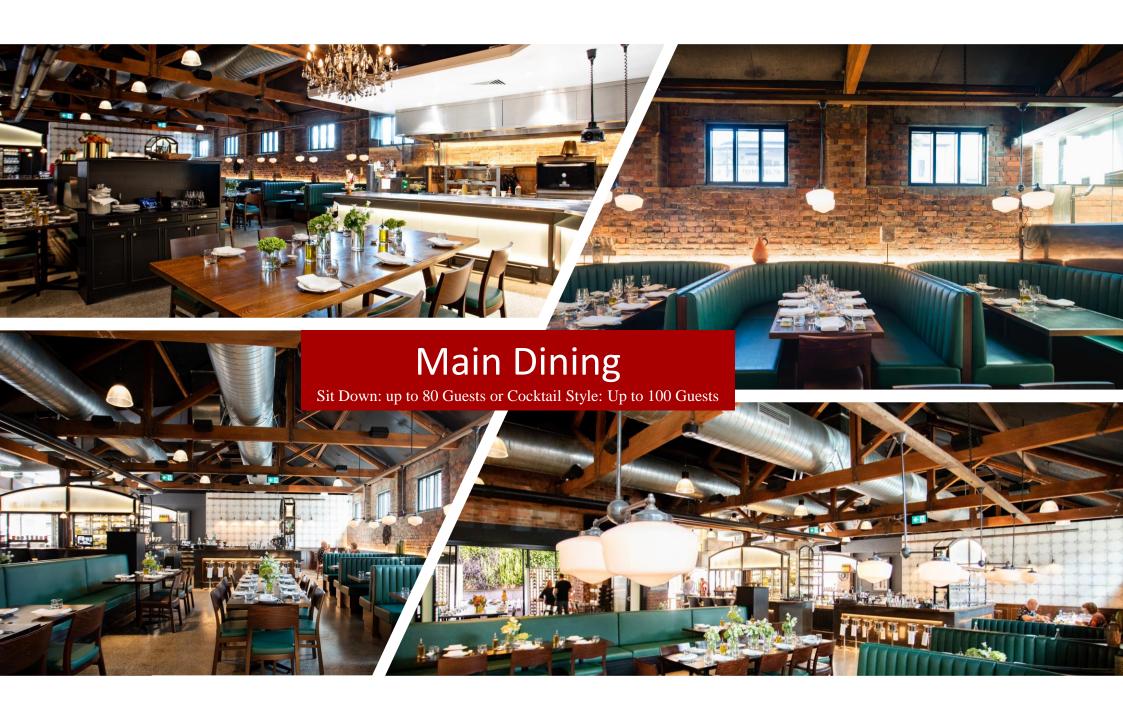

MAIN DINING - Located inside a stunning heritage listed building on Petrie Terrace, is the gorgeous former Police Barracks Stable. The perfect atmosphere for a Weddings and Events with its cozy brick walls, delicate lighting, leather, and timber furniture. Guests are welcomed in our stunning bar for pre-dinner drinks and canapes before taking their seats in the main dining space.