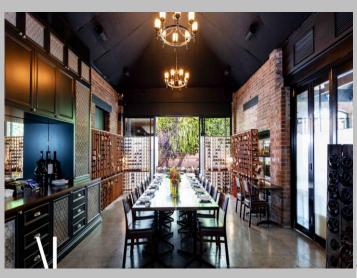

Multiple options for bookings to suit groups from 8 up to 150 for sit down or up to 200 for cocktail style events.

WINE ROOM - The Wine Room graces the light-filled space for an experience where privacy is at a premium. Seats up to 40 guests comfortably at two long tables and is an enchanting dining space. This area is warm and intimate, that can be transformed to suit your ideal events. You will enjoy complementary access to our Presentation HD TV, sound system and handheld microphone. A wall mount connectivity for seamless streaming from your laptop with both HDMI and VGA connection. Wine Room Inclusions – free of charge - Private use of the Wine Room. LCD Screen and Sound System for Private Presentations, Laptop Connection or iPhone with lightening connection to play your own Background Music, Dedicated Waitstaff

MAIN DINING - Located inside a stunning heritage listed building on Petrie Terrace, is the gorgeous former Police Barracks Stable. The perfect atmosphere for a Weddings and Events with its cozy brick walls, delicate lighting, leather, and timber furniture. Guests are welcomed in our stunning bar for pre-dinner drinks and canapes before taking their seats in the main dining space.

**EXCLUSIVE USE -** With exclusive use of our gorgeous Restaurant, is the best way to have everything that Moda has to offer. By starting the evening in the bar and alfresco terrace with canapés and beverages, before moving to their seats is the perfect way to celebrate at Moda. Guests can make use of our fabulous Wine Room for dancing as the night progresses. Exclusive use is the best way to enjoy everything that Moda has to offer.