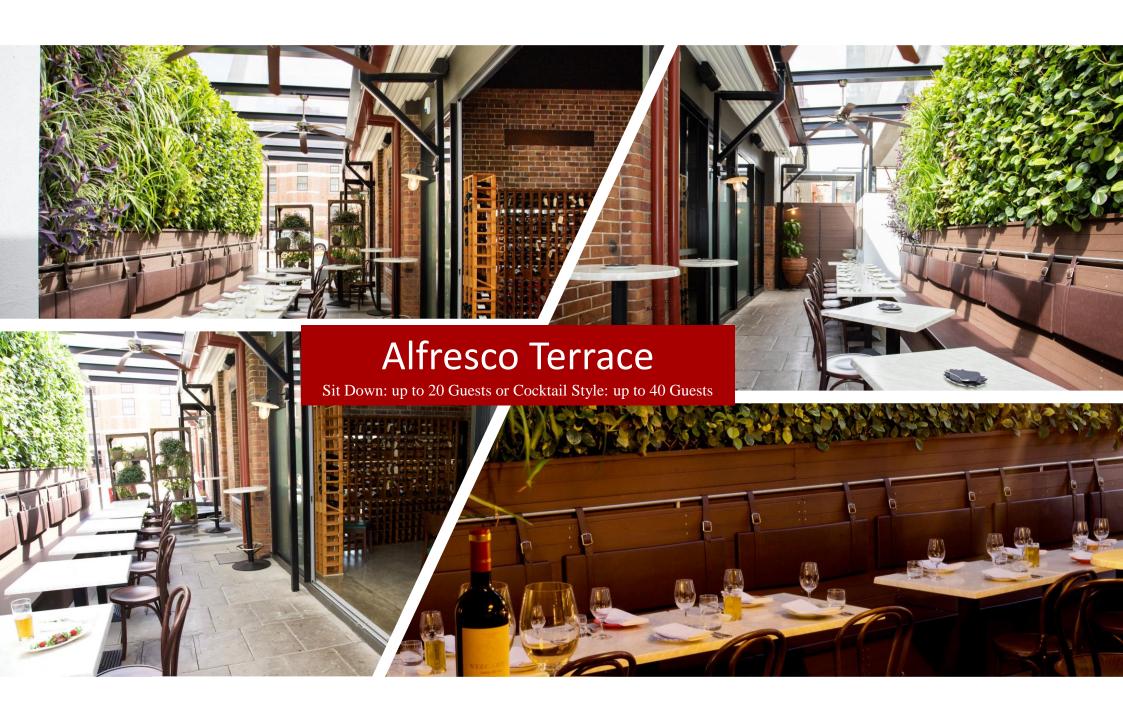

**ALFRESCO TERRACE** - Our gorgeous sheltered alfresco terrace is perfect all year round. We offer outdoor vibe with indoor comfort.

Our Alfresco Terrace offers outdoor dining at its best.

**BAR AREA -** Our Bar Area offers a selection of versatile spaces that will best reflect your special occasion and impress your guests. Complemented by the cosmopolitan casual elegance of our space in the Palace Barracks, and our renowned welcoming service, your event will be unforgettable.