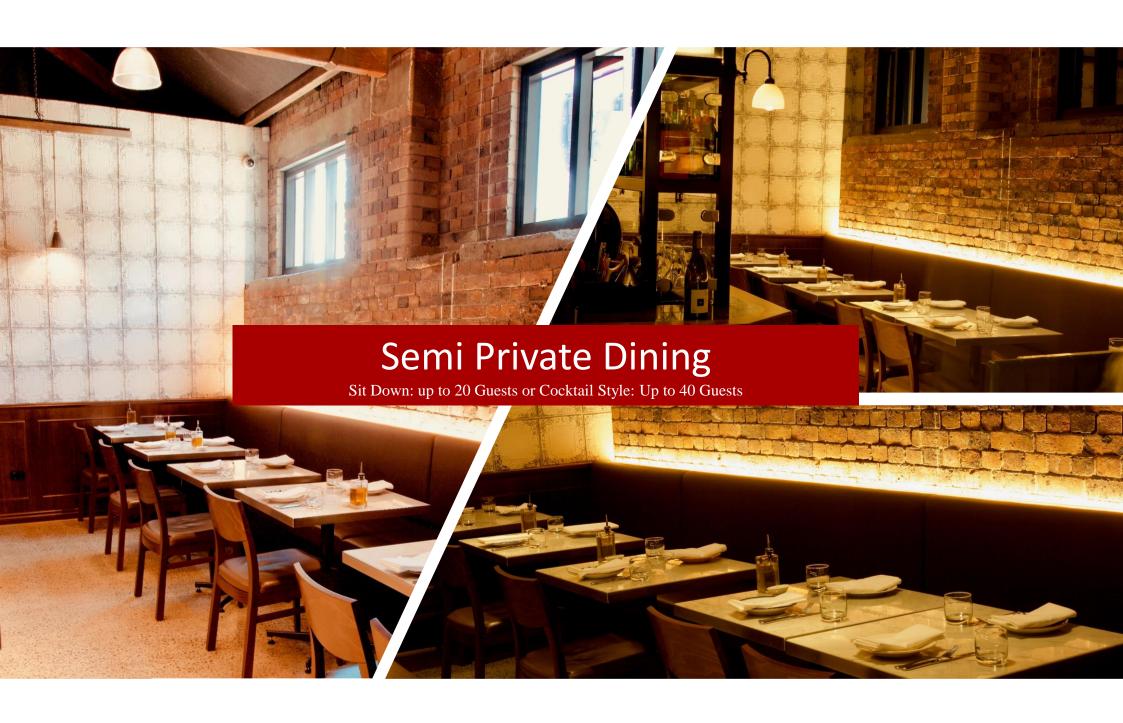

Multiple options for bookings to suit groups from 8 up to 150 for sit down or up to 200 for cocktail style events.

WINE ROOM - The Wine Room graces the light-filled space for an experience where privacy is at a premium. Seats up to 40 guests comfortably at two long tables and is an enchanting dining space. This area is warm and intimate, that can be transformed to suit your ideal events. You will enjoy complementary access to our Presentation HD TV, sound system and handheld microphone. A wall mount connectivity for seamless streaming from your laptop with both HDMI and VGA connection. Wine Room Inclusions – free of charge - Private use of the Wine Room. LCD Screen and Sound System for Private Presentations, Laptop Connection or iPhone with lightening connection to play your own Background Music, Dedicated Waitstaff